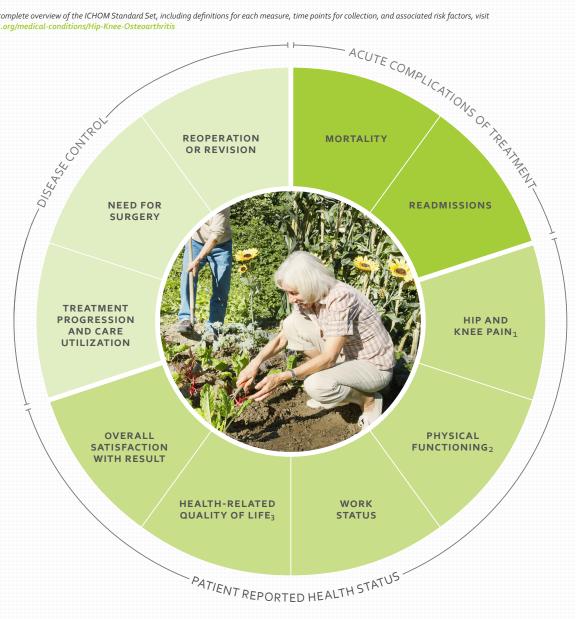

### Treatment approaches covered

Non-Surgical: Lifestyle intervention | Patient education | Physiotherapy | Walking aid or orthosis | Oral medication | Intraarticular injection Surgical: Osteotomy | Joint replacement | Other forms of surgical treatment

#### Details

- 1 Recommended to track via the Numeric Pain Rating Scale
- 2 Recommended to track via the Knee Injury and Osteoarthritis Outcome Score Physical Function Shortform (KOOS-PS) and the Hip Disability and Osteoarthritis Outcome Score - Physical Function Shortform (HOOS-PS)
- 3 Recommended to track via the EQ-5D-3L or the VR-12/SF-12